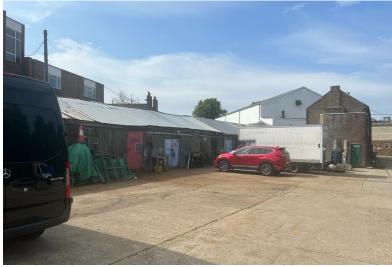

# **DESCRIPTION**

The site comprises a number of workshop and storage buildings of varying sizes available to let for a variety of uses.

Parking is available on site.

# **ACCOMMODATION**

Units available from 8.5 sq. m (92 sq. ft) up to 125.4 sq. m (1350 sq. ft).

TOTAL: 872.3 SQ. M (9389 SQ. FT)

SITE AREA: 0.75 Acres