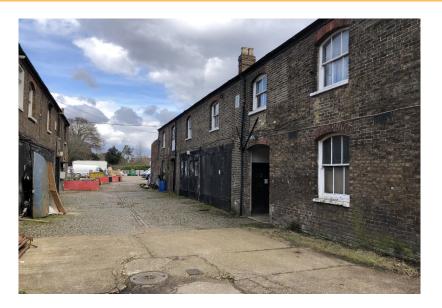

# **DESCRIPTION**

The site comprises a number of workshop and storage buildings of varying sizes available to let for a variety of uses.

Parking is available on site.

# **PLANNING**

The site is not situated within a conservation area although the two mews buildings located within the southern area of the site are designated as Buildings of Townscape Merit.

Part of the site is a designated waste use.