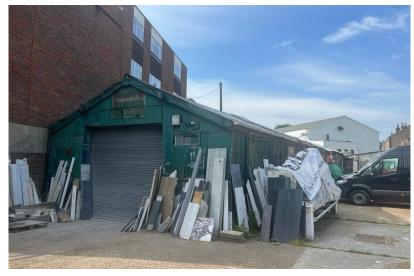

# **DESCRIPTION**

The site comprises a number of workshop and storage buildings of varying sizes available to let for a variety of uses.

Parking is available on site.

# **ACCOMMODATION**

Units available from 8.5 sq. m (92 sq. ft) up to 125.4 sq. m (1350 sq. ft).

TOTAL: 872.3 SQ. M (9389 SQ. FT)

SITE AREA: 0.75 Acres