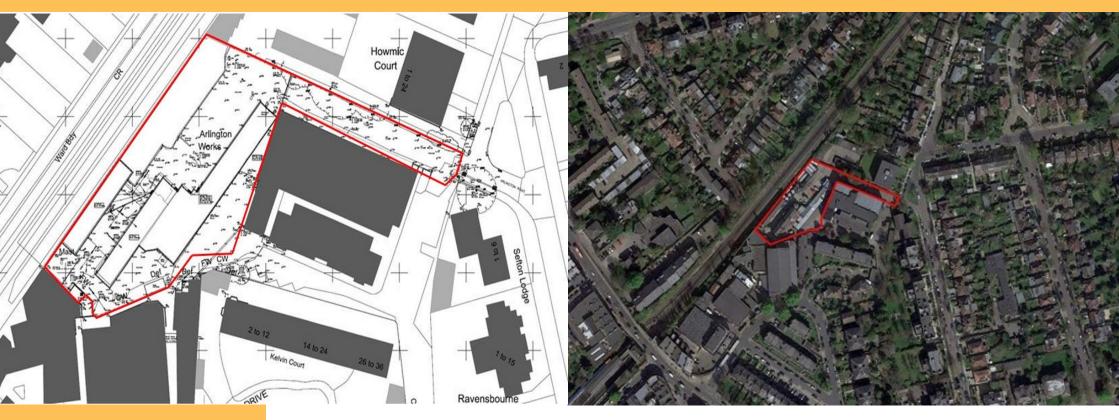

## LOCATION

The site is located in Arlington Road, accessed from St. Margarets Road (A3004), surrounded by predominantly residential properties, bound to the north west by a railway line and to the south west by Twickenham Film Studios.

Vehicular access to the site is via a long driveway accessed from Arlington Road.

# **PLANNING**

The site is not situated within a conservation area although the two mews buildings located within the southern area of the site are designated as Buildings of Townscape Merit.

Part of the site is a designated waste use.