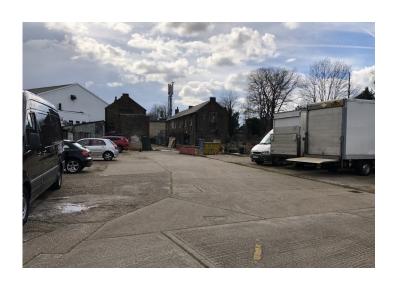

# **DESCRIPTION**

The site comprises a number of workshop and storage buildings of varying sizes available to let for a variety of uses.

Parking is available on site.

# **ACCOMMODATION**

Units available from 8.5 sq. m (92 sq. ft) up to 125.4 sq. m (1350 sq. ft).

TOTAL: 872.3 SQ. M (9389 SQ. FT)

SITE AREA: 0.75 Acres