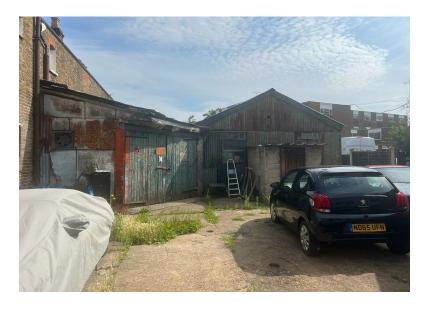

# **DESCRIPTION**

The site comprises a number of workshop and storage buildings of varying sizes available to let for a variety of uses.

Parking is available on site.

# **ACCOMMODATION**

Units available from 8.5 sq. m (92 sq. ft) up to 125.4 sq. m (1350 sq. ft).

TOTAL: 872.3 SQ. M (9389 SQ. FT)

SITE AREA: 0.75 Acres